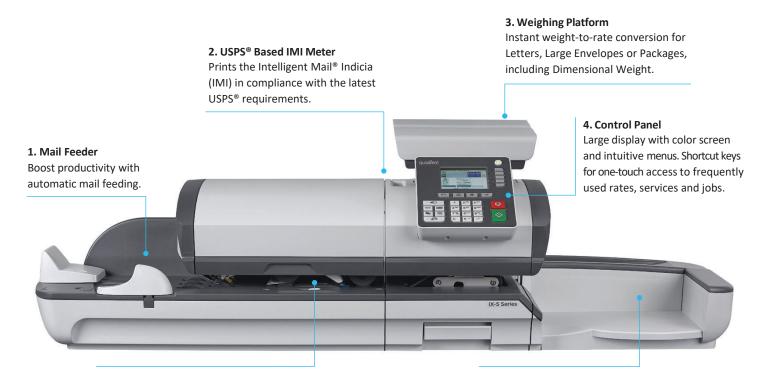

## Resolution No. 1446-2024

Mayor McMillan introduced Resolution No. 1446-2024, a resolution authorizing the Mayor of the City of Spanish Fort, Alabama, to enter into an agreement for the rental and installation of a postage meter for the City of Spanish Fort. David Conner explained the proposed resolution. Discussion followed.