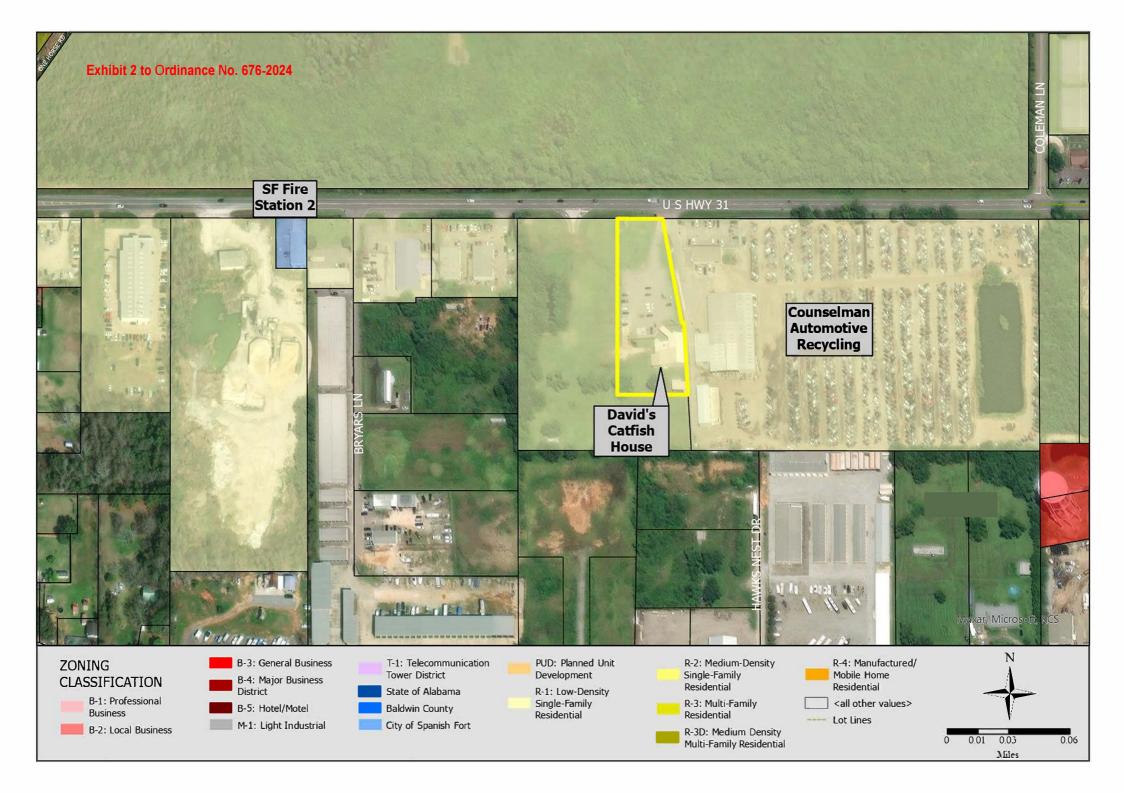

# Ordinance No. 676-2024

Mayor McMillan presented Ordinance No. 676-2024, an Ordinance amending Ordinance No. 51-96 of the City of Spanish Fort Changing the Zoning Classification of Certain Property Located at 10810 Highway 31 from R-1 to B-3. David Conner explained the proposed Ordinance. Discussion followed.

Mayor McMillan announced a public hearing will be held at the Monday, October 7, 2024, City Council meeting to hear comments from those in favor of or in opposition to the proposed Ordinance.

# SECTION 1. Change in Zoning Classification.

Ordinance No. 51-96, as amended, of the City of Spanish Fort, Alabama, is hereby amended by changing the zoning classification of certain property located at 10810 Highway 31, bearing tax parcel No. 05-32-07-26-0-000-001.007, and being more particularly described in Exhibit 1 which is attached hereto and made a part of this Ordinance as though set forth fully herein, from R-1, Single Family Low Density Residential District, to B-3, General Business District. A map of the surrounding area is attached as Exhibit 2.