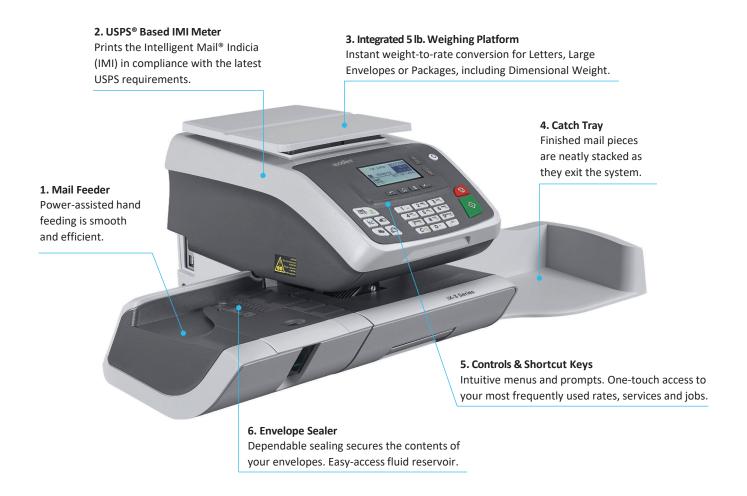

## Resolution No. 1446-2024

Mayor McMillan introduced Resolution No. 1446-2024, a resolution authorizing the Mayor of the City of Spanish Fort, Alabama, to enter into an agreement for the rental and installation of a postage meter for the City of Spanish Fort. David Conner explained the proposed resolution. Discussion followed.